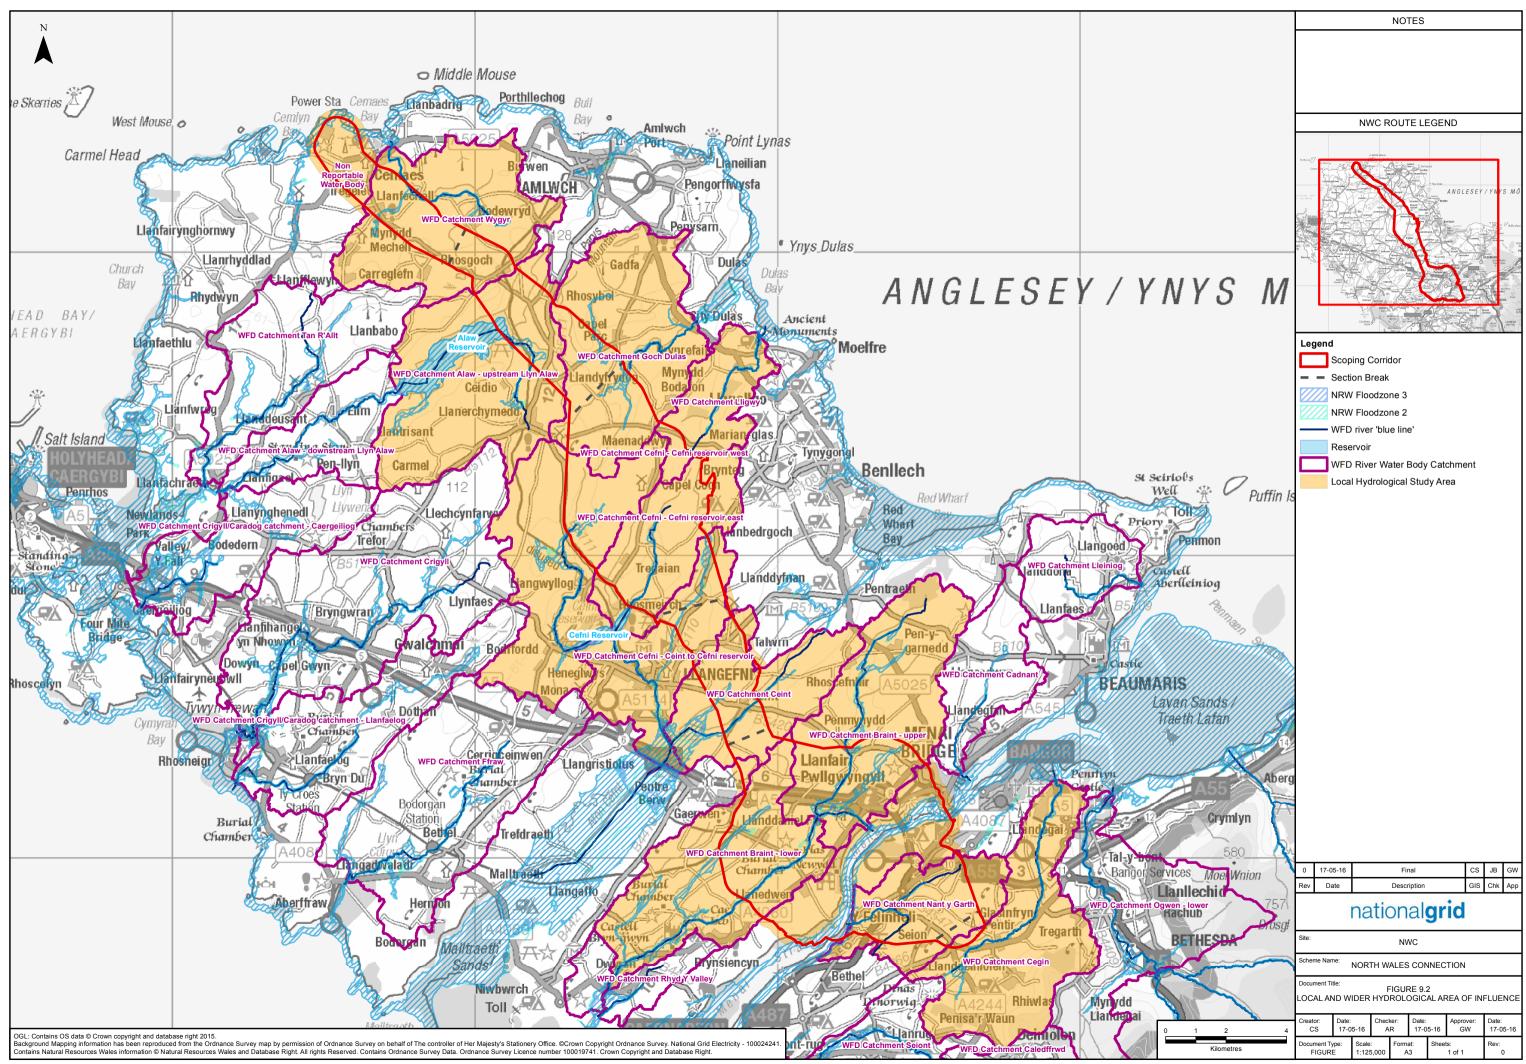

## NWC EIA Scoping Report Chapter 9 Figures

Figures 9.2 – 9.3

Document Path: X:\3512\North Wales Connection - NG\GIS\02 Maps\WQ & Flood Risk\\_Scoping Report Figures\HYD\_SRFig9.2\_Local&WiderHydrologicalAol\_2016-05-18\_JB.mxd