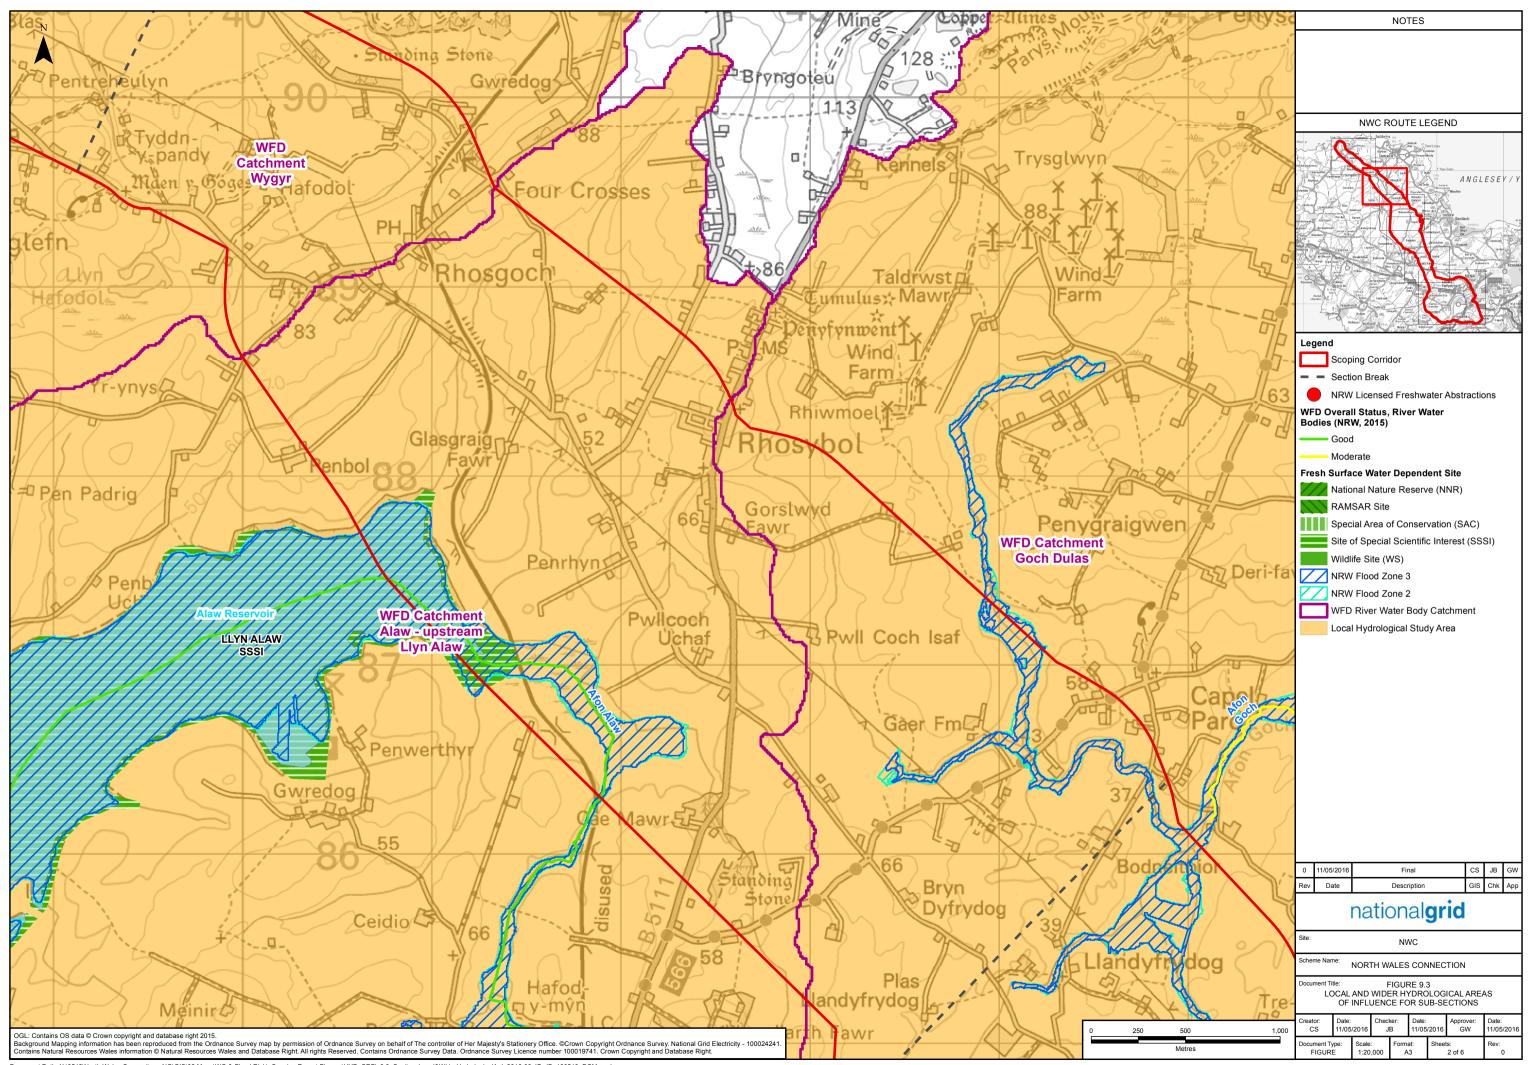

Document Path: X:\3512\North Wales Connection - NG\GIS\02 Maps\WQ & Flood Risk\\_Scoping Report Figures\HYD\_SRFig9.3\_SectionsLocal&WiderHydrologicalAol\_2016-03-17\_JB\_160519\_DCM.mxd

Document Path: X:13512\North Wales Connection - NG\GIS\02 Maps\WQ & Flood Risk\\_Scoping Report Figures\HYD\_SRFig9.3\_SectionsLocal&WiderHydrologicalAol\_2016-03-17\_JB\_160519\_DCM.mxd