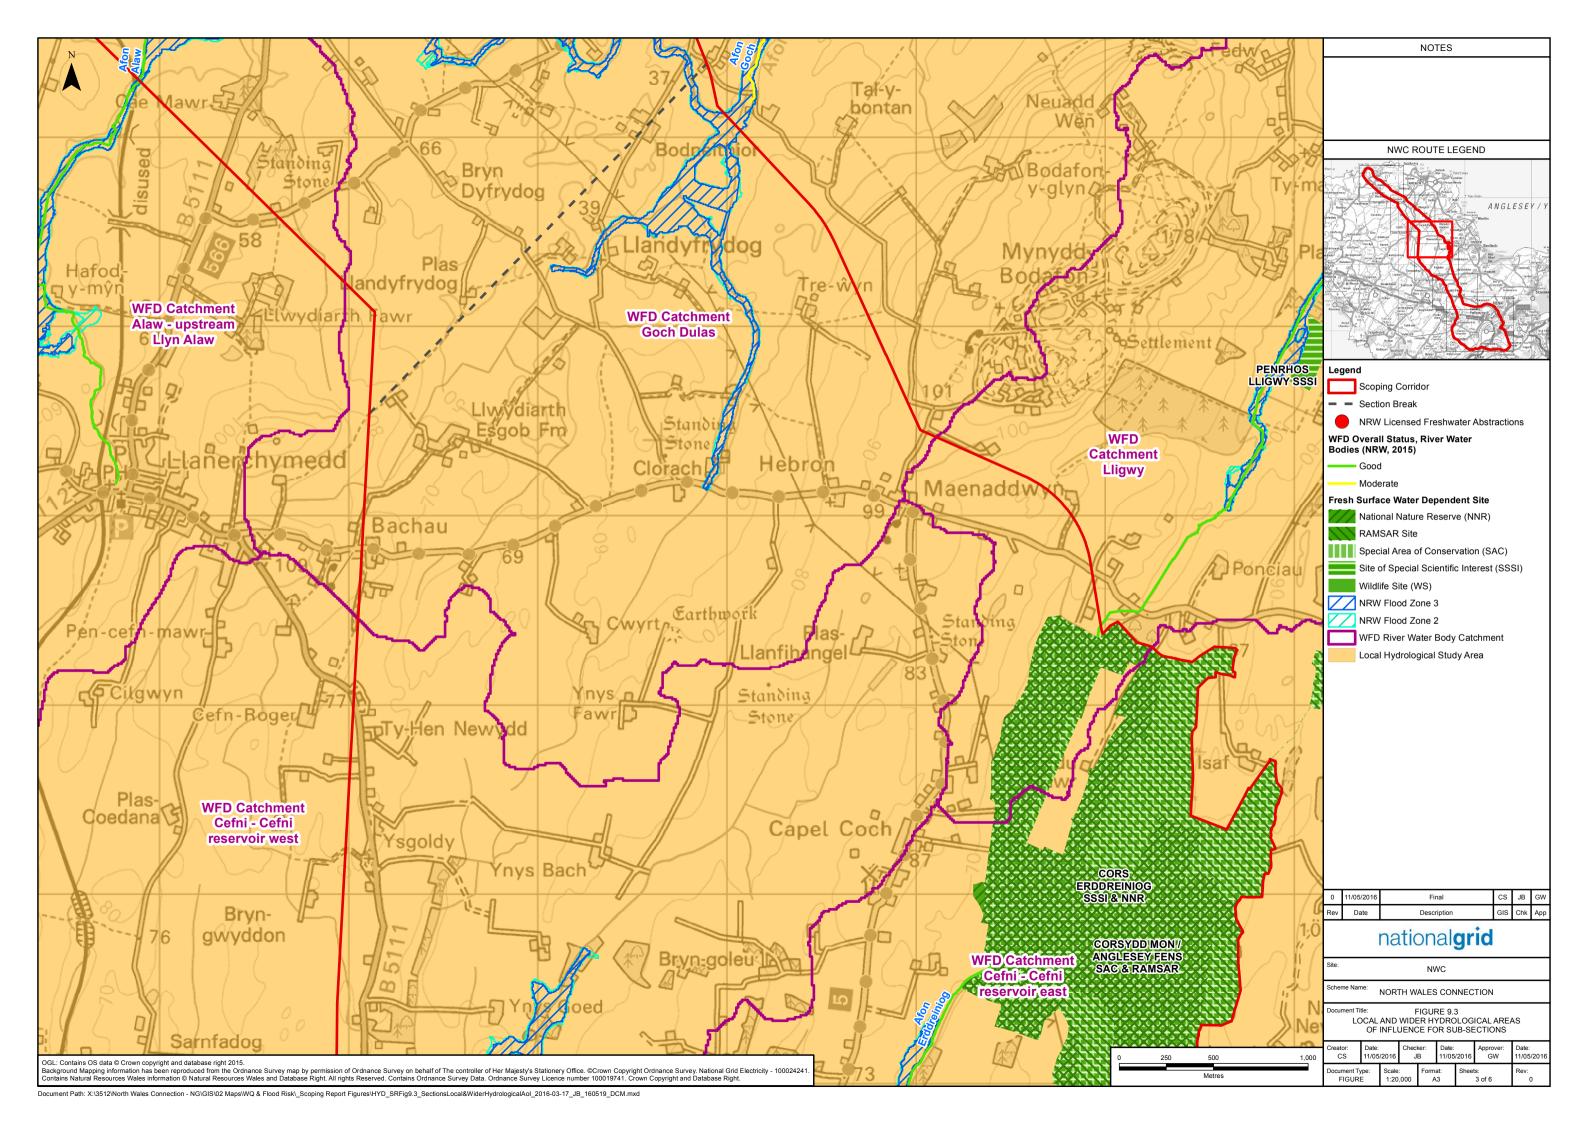

Document Path: X:\3512\North Wales Connection - NG\GIS\02 Maps\WQ & Flood Risk\\_Scoping Report Figures\HYD\_SRFig9.3\_SectionsLocal&WiderHydrologicalAol\_2016-03-17\_JB\_160519\_DCM.mxd

National Grid, National Grid House, Warwick Technology Park, Gallows Hill, Warwick, CV6 3DA Project Tel: 0800 990 3567 Project Email: nationalgrid@northwalesconnection.com Project Website: www.northwalesconnection.com