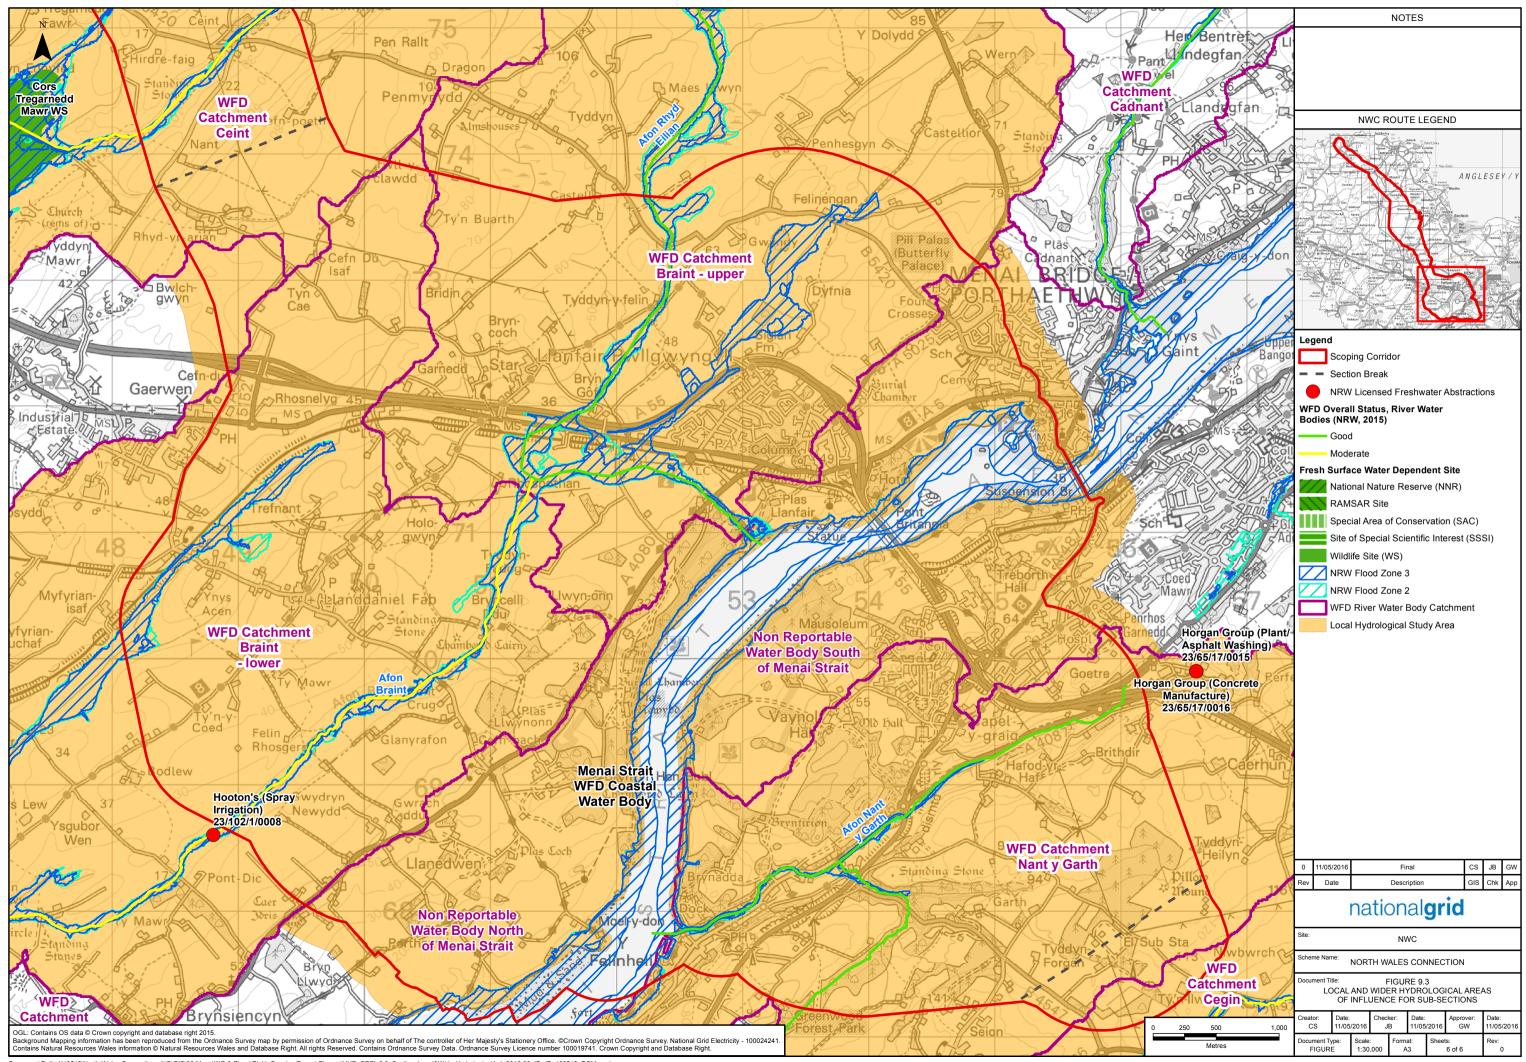

ocument Path: X:\3512\North Wales Connection - NG\GIS\02 Maps\WQ & Flood Risk\\_Scoping Report Figures\HYD\_SRFig9.3\_SectionsLocal&WiderHydrologicalAol\_2016-03-17\_JB\_160519\_DCM.mxd

Document Path: X:\3512\North Wales Connection - NG\GIS\02 Maps\WQ & Flood Risk\\_Scoping Report Figures\HYD\_SRFig9.3\_SectionsLocal&WiderHydrologicalAol\_2016-03-17\_JB\_160519\_DCM.mxd