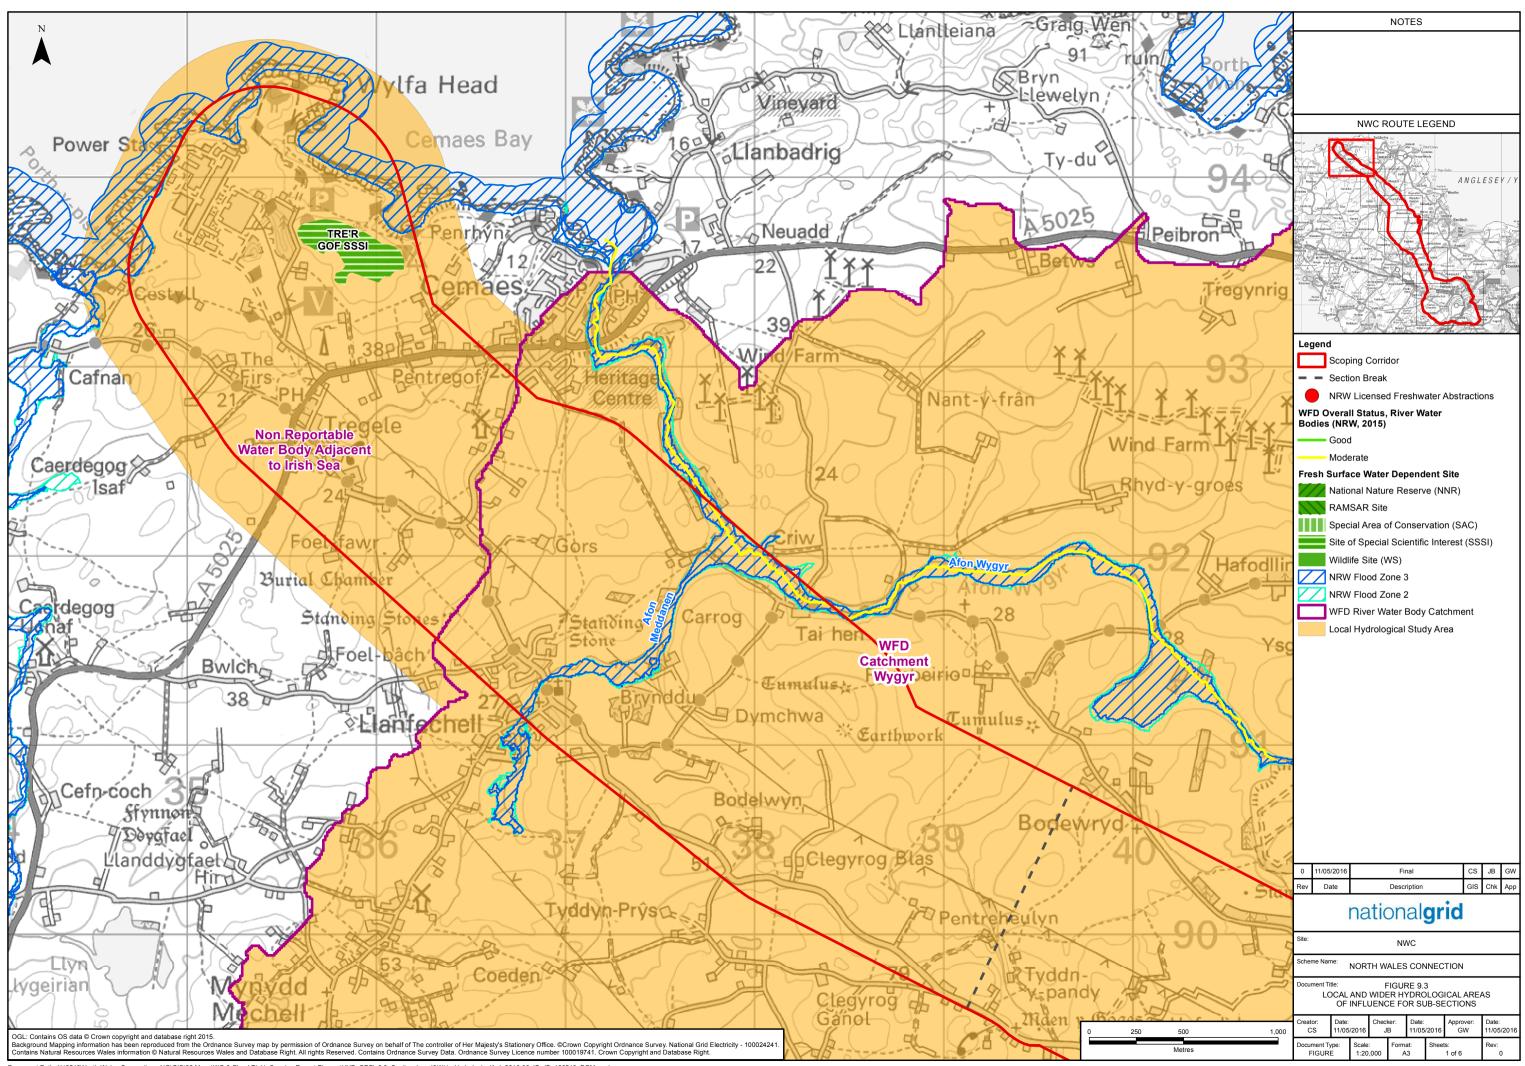

ocument Path: X:\3512\North Wales Connection - NG\GIS\02 Maps\WQ & Flood Risk\\_Scoping Report Figures\HYD\_SRFig9.3\_SectionsLocal&WiderHydrologicalAol\_2016-03-17\_JB\_160519\_DCM.mxd

Document Path: X:\3512\North Wales Connection - NG\GIS\02 Maps\WQ & Flood Risk\\_Scoping Report Figures\HYD\_SRFig9.3\_SectionsLocal&WiderHydrologicalAol\_2016-03-17\_JB\_160519\_DCM.mxd