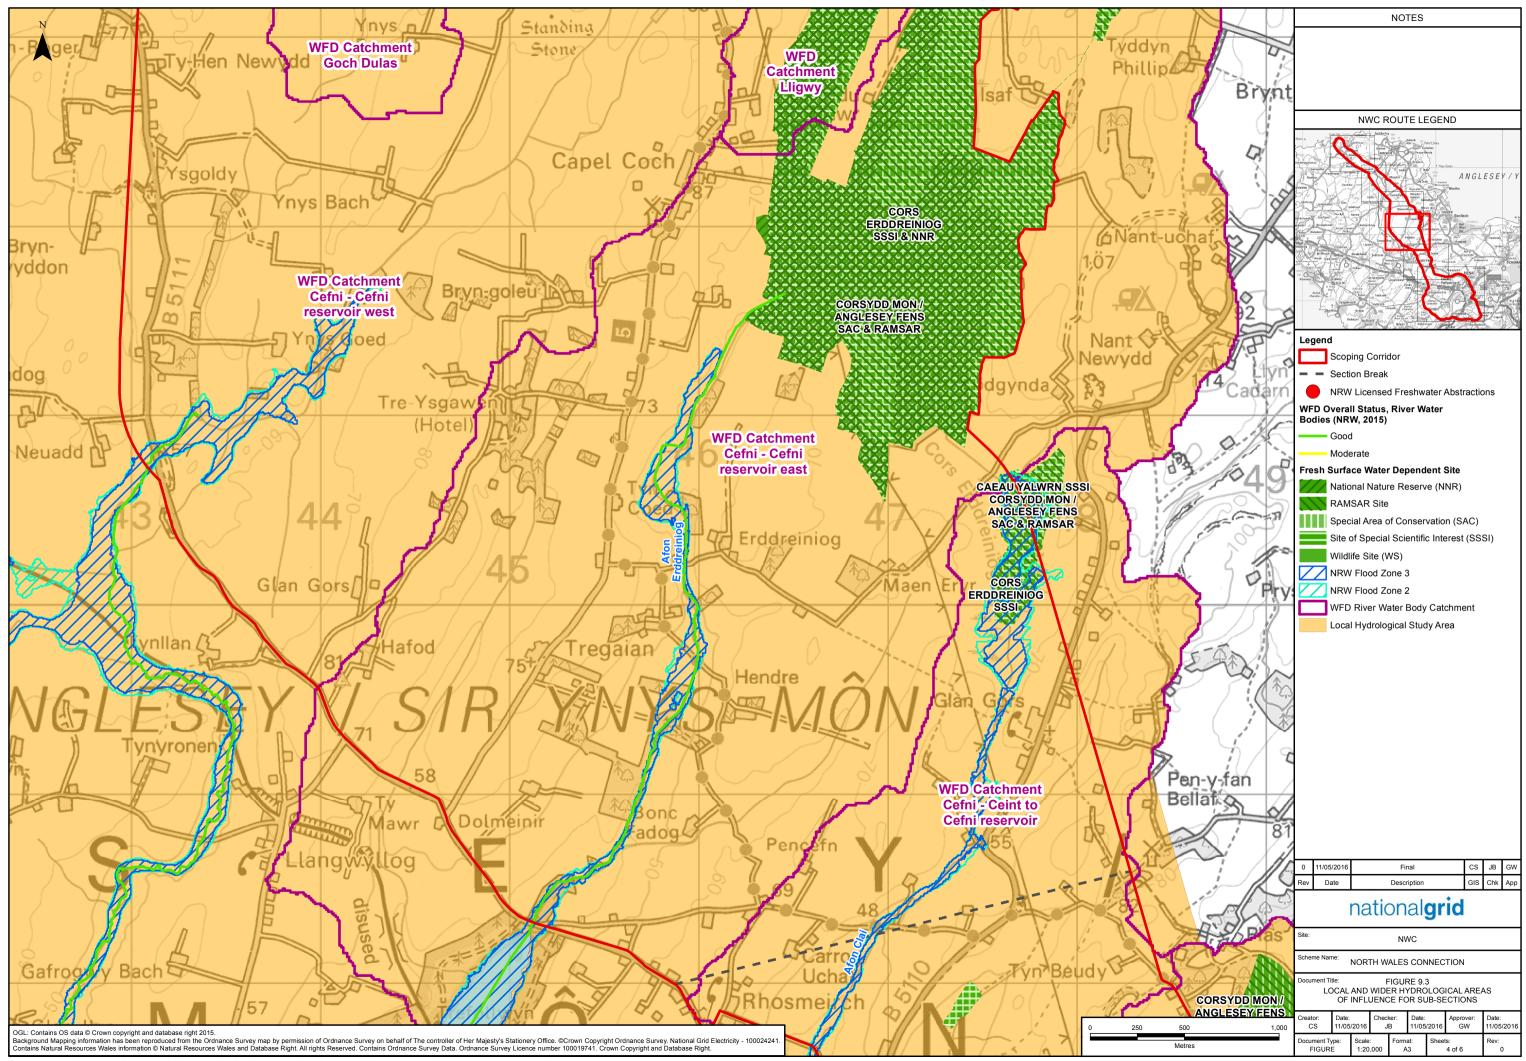

ocument Path: X:\3512\North Wales Connection - NG\GIS\02 Maps\WQ & Flood Risk\\_Scoping Report Figures\HYD\_SRFig9.3\_SectionsLocal&WiderHydrologicalAol\_2016-03-17\_JB\_160519\_DCM.mxd

Document Path: X:\3512\North Wales Connection - NG\GIS\02 Maps\WQ & Flood Risk\\_Scoping Report Figures\HYD\_SRFig9.3\_SectionsLocal&WiderHydrologicalAol\_2016-03-17\_JB\_160519\_DCM.mxd