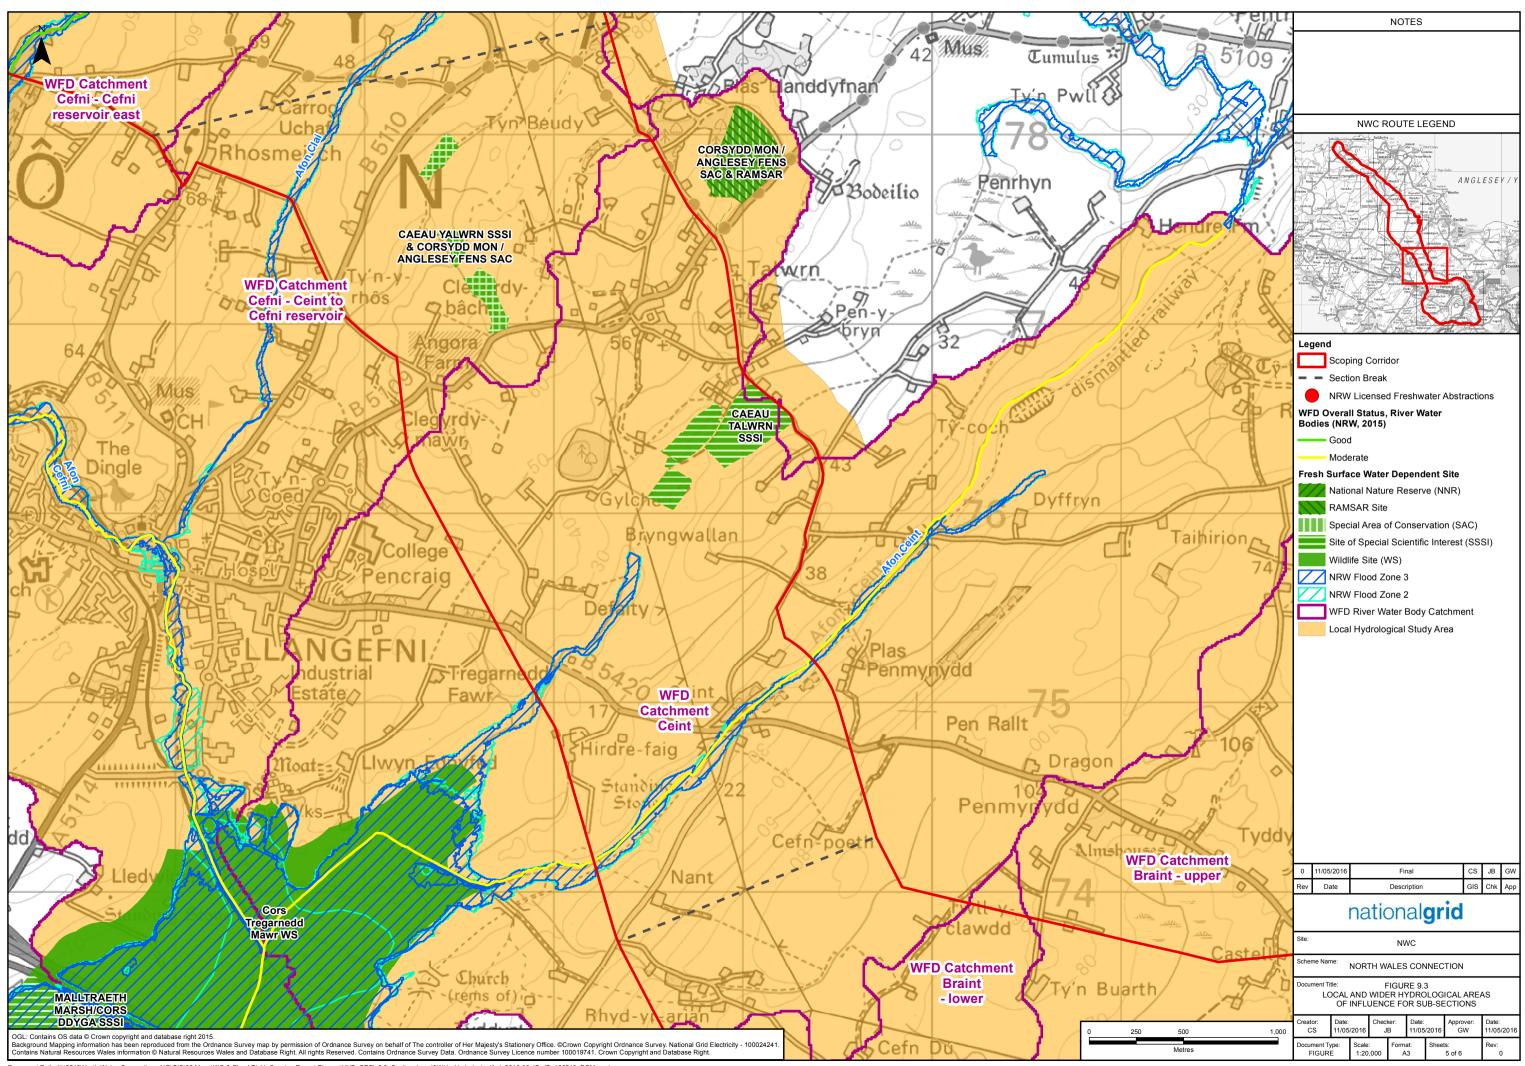

ocument Path: X:\3512\North Wales Connection - NG\GIS\02 Maps\WQ & Flood Risk\\_Scoping Report Figures\HYD\_SRFig9.3\_SectionsLocal&WiderHydrologicalAol\_2016-03-17\_JB\_160519\_DCM.mxd

Document Path: X:\3512\North Wales Connection - NG\GIS\02 Maps\WQ & Flood Risk\\_Scoping Report Figures\HYD\_SRFig9.3\_SectionsLocal&WiderHydrologicalAol\_2016-03-17\_JB\_160519\_DCM.mxd